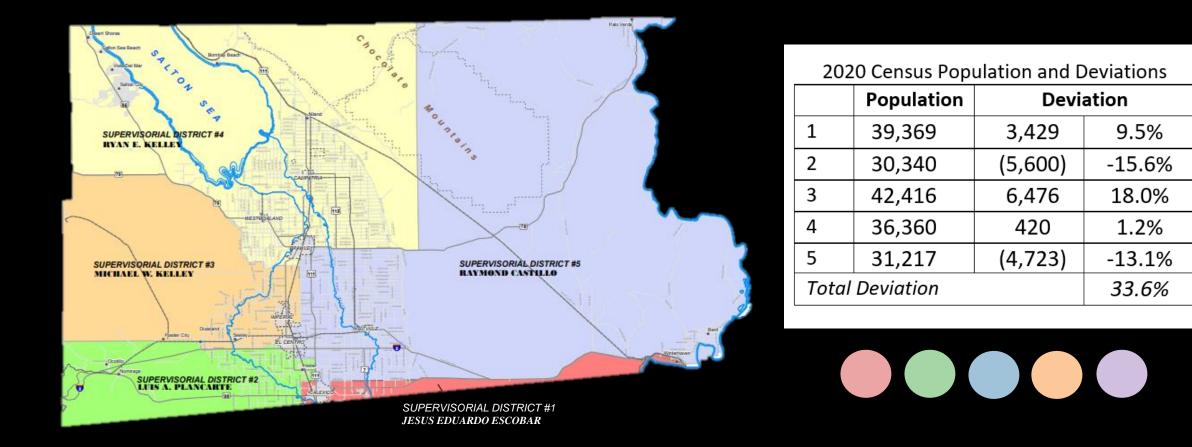

# What do the County's districts look like now?

# What does my district look like now?

Deviation -5,600

**Deviation %** -15.6%