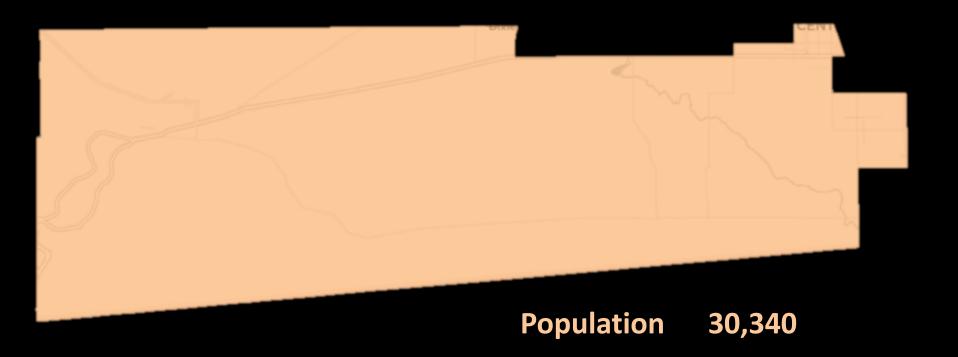

# What does my district look like now?

Deviation -5,600

**Deviation %** -15.6%